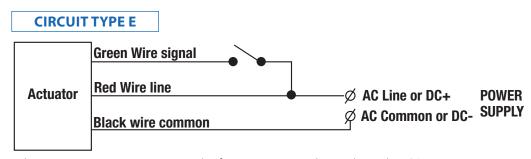

# 3 WIRE CONSTANT POWER ON/OFF, FAIL LAST POSITION ACTUATOR WITH 2 POINT CONTROL (6 SECOND TRAVEL)

Valve actuator starting position can be factory set up on demand as either OPEN or CLOSED. If the valve is set-up in the open position the closing of the switch will drive it to the alternate position, and vice versa.