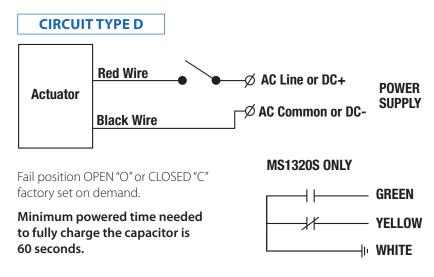

### 2 WIRE, CAPACITOR RETURN, ON/OFF, FAIL SAFE ACTUATOR

# **MS1320, MS1320S** 88in/lb, 24VAC or 24VDC